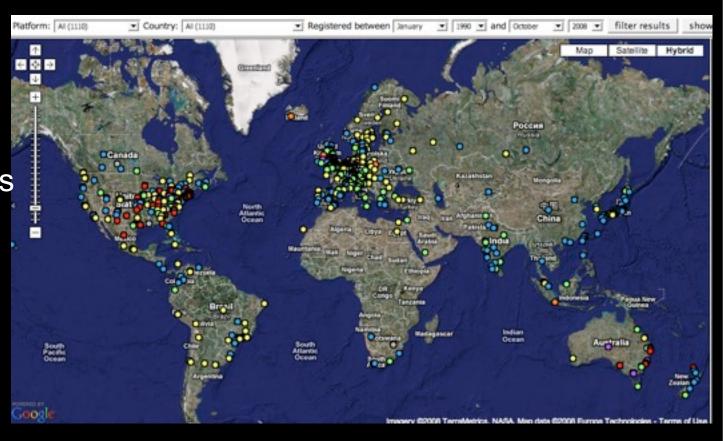

#### DSpace and Fedora projects

Jniversities Research Centers Libraries Archives Cultural Heritage Government More...

Largest share of open repositories worldwide ... over 700 institutions tracked in our registries

# +200 new instances, 700 total

Fedora