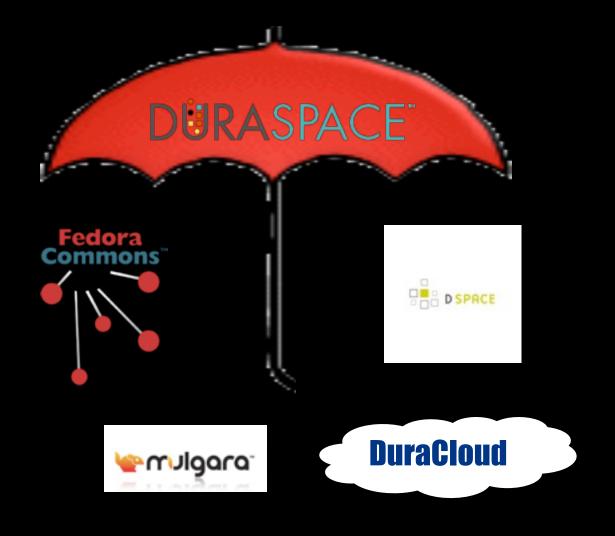

### Goals of DuraSpace Organization

- Support: Provide leadership, support, and advocacy for our existing DSpace,
   Fedora platforms, and related open source communities
- Innovate: Develop new services and offerings that extend beyond our existing software to serve both new and existing communities
- Sustain: Develop a sustainable non-profit organization by bringing in revenue and funding from multiple sources

#### **Combined Value**

- Mission centric vs. product centric
- Can support and provide leadership to combined community (and bring together)
- Develop technologies that support the entire community
- Critical mass of people to move projects forward

# Open Source Synergies