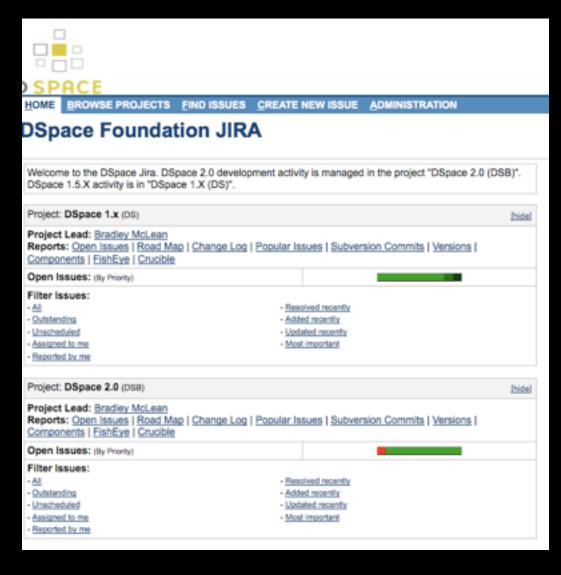

uare, EHR 91.1             | Clare Whittaker,<br>clare.whittaker@ed.ac.uk                                                                    | customization, hosting, training<br>for organisations in Scotland                                                                                | Yes                   |





# Advocacy

**Open Source** 

**Open Access** 

Preservation

**Durable Web** 







# Partnerships

Organizational

**Projects** 

Research

Commercial





#### For more info





# DSpace Project Report



# DSpace Project Priorities





# +200 new instances, 700 total



Fedora



### Software Platform

- Two point releases, 1.5.1 and 1.5
- 1.6 planned for November
- 2.0 technical preview released
- Expanded our committer pool and improved the process





#### Process





# Service Providers

| Company                | Address                                                                                                                    | Contact                                                                                                         | Repository Services                                                                                                                                  | DSpace<br>Contributor |
|------------------------|----------------------------------------------------------------------------------------------------------------------------|-----------------------------------------------------------------------------------------------------------------|---------------------------------------------------------------------