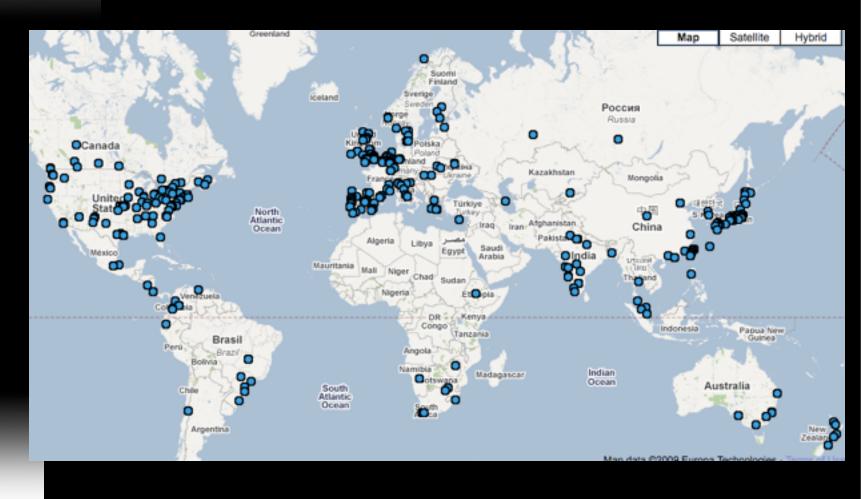

#### DSpace and Fedora projects

Jniversities Research Centers Libraries Archives Cultural Heritage Government More...

Largest share of open repositories worldwide ... over 700 institutions tracked in our registries