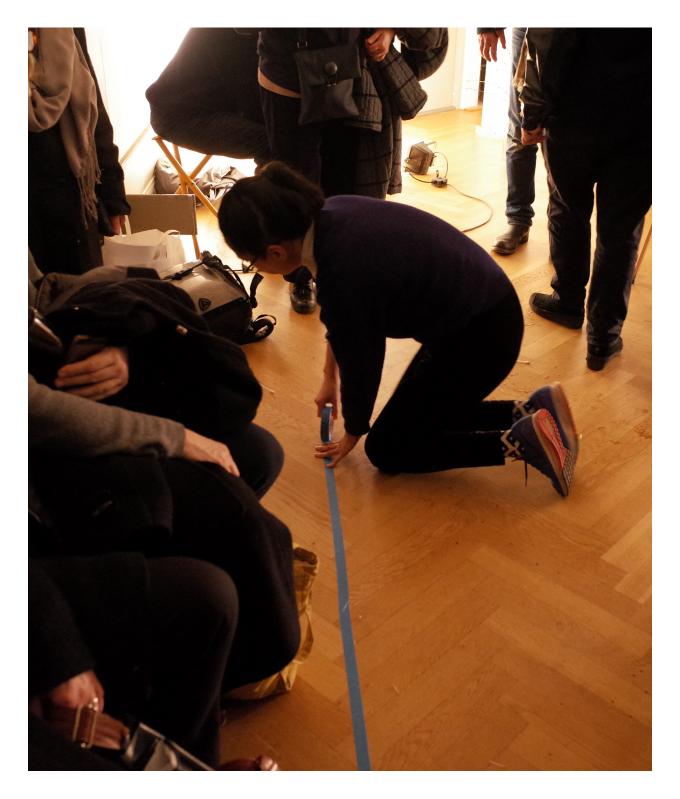

TItle: Digging Around part. II

Year: 2018

Photo credit: Annelie Nilsson

Description text:

A performance where the artist fails to make a work and speaks about the failure. The artist spent 3 months looking at the AURA artist association's archive, with a specific focus on looking at the associations ledgers and expenditure between 1933-1948. There were three main expenses: 1)expenditure for the printing of exhibition cards 2) expenditure for stamps and courier service 3) expenditure for vernissage flowers The artist adds another expenditure to the association's ledger in 2018 by buying another bouquet of vernissage flowers in relation to the performance.