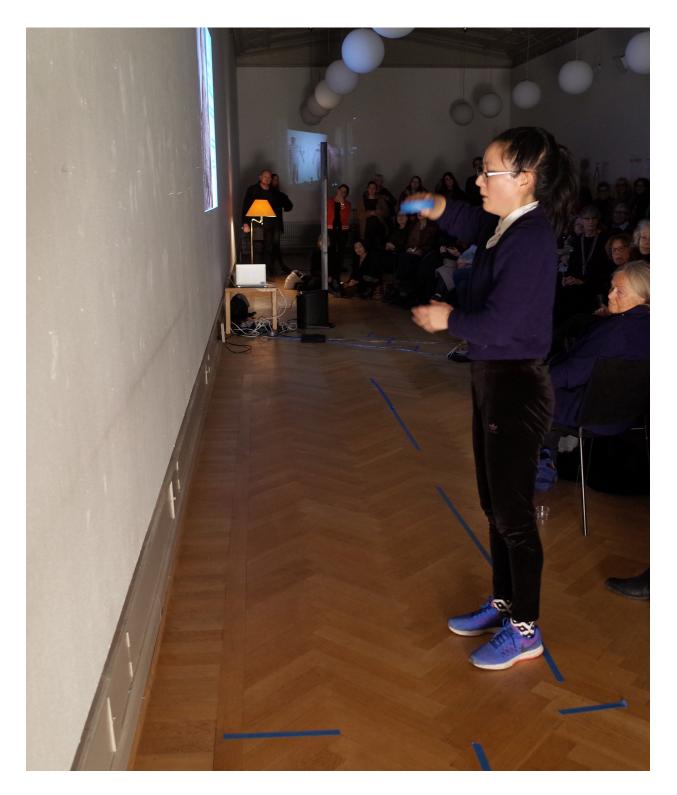

TItle: Digging Around part. I

Year: 2018

Photo credit: Maja Lee Langvad

Description text:

A performance where the artist embodies Krognoshuset, the exhibition space and building affiliated with AURA artist association in Lund. Jeuno Kim reenacts the first AURA association's exhibition made after WWII in 1946.