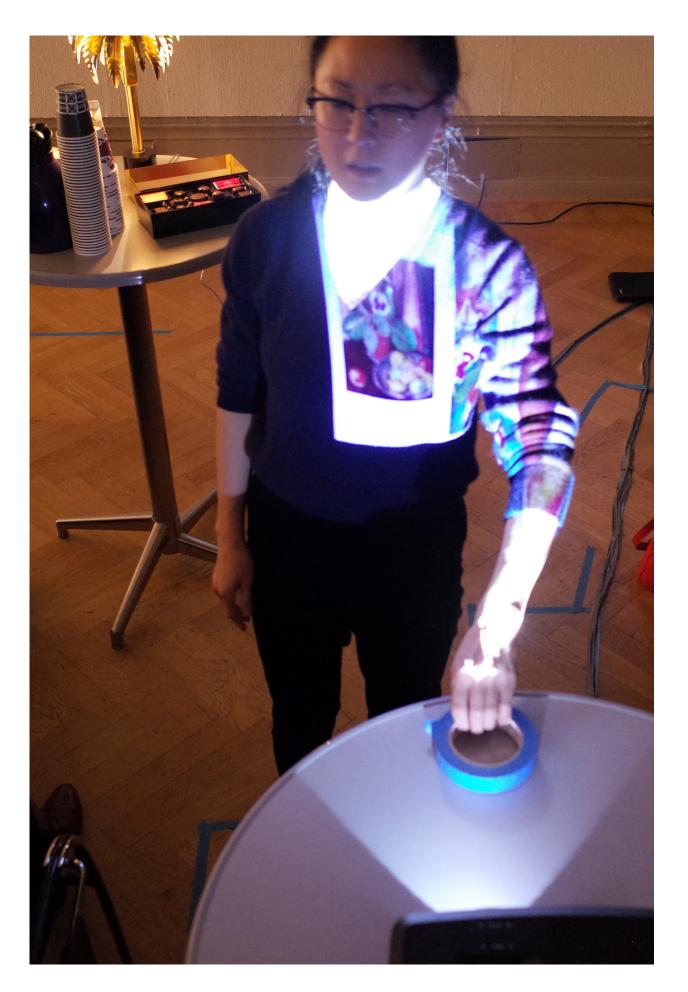

TItle: Digging Around part. I

Year: 2018

Photo credit: Maja Lee Langvad

Description text:

A performance where the artist embodies Krognoshuset, the exhibition space and building affiliated with AURA artist association in Lund. Jeuno Kim reenacts the first AURA association's exhibition made after WWII in 1946.