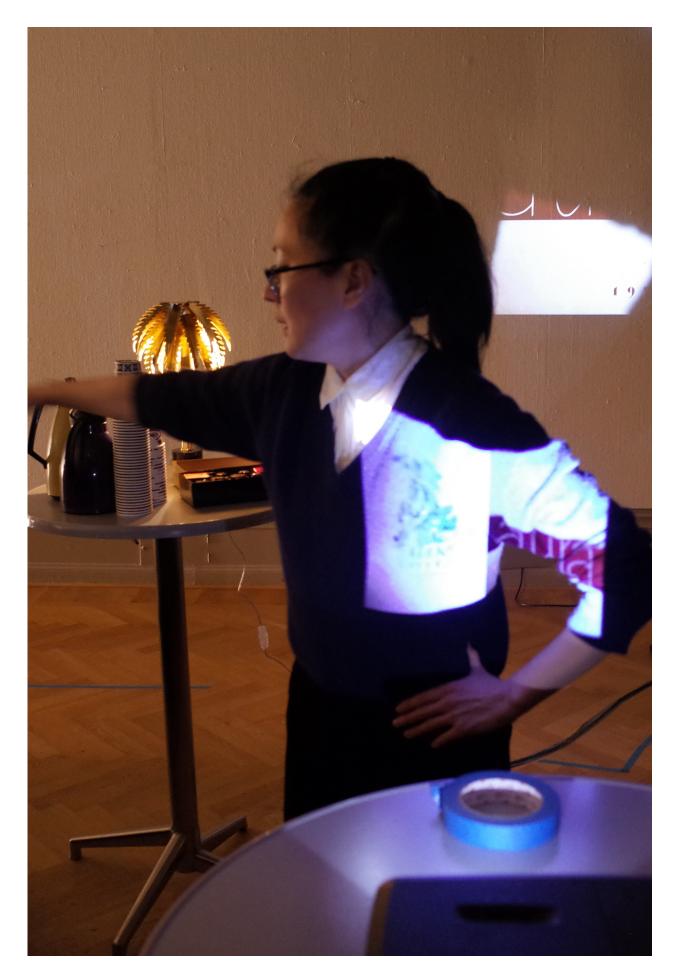

TItle: Digging Around part. I

Year: 2018

Photo credit: Maja Lee Langvad

Description text:

A performance where the artist embodies Krognoshuset, the exhibition space and building affiliated with AURA artist association in Lund. Jeuno Kim reenacts the first AURA association's exhibition made after WWII in 1946.