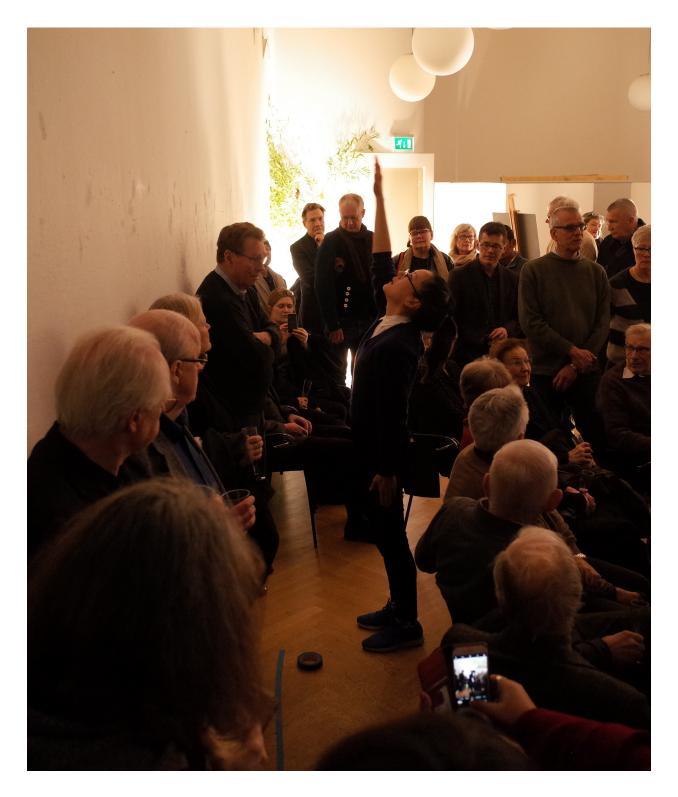

TItle: Digging Around part. I

Year: 2018

Photo credit: Maja Lee Langvad

Description text:

A performance where the artist embodies Krognoshuset, the exhibition space and building affiliated with AURA artist association in Lund. Jeuno Kim reenacts the first AURA association's exhibition made after WWII in 1946.