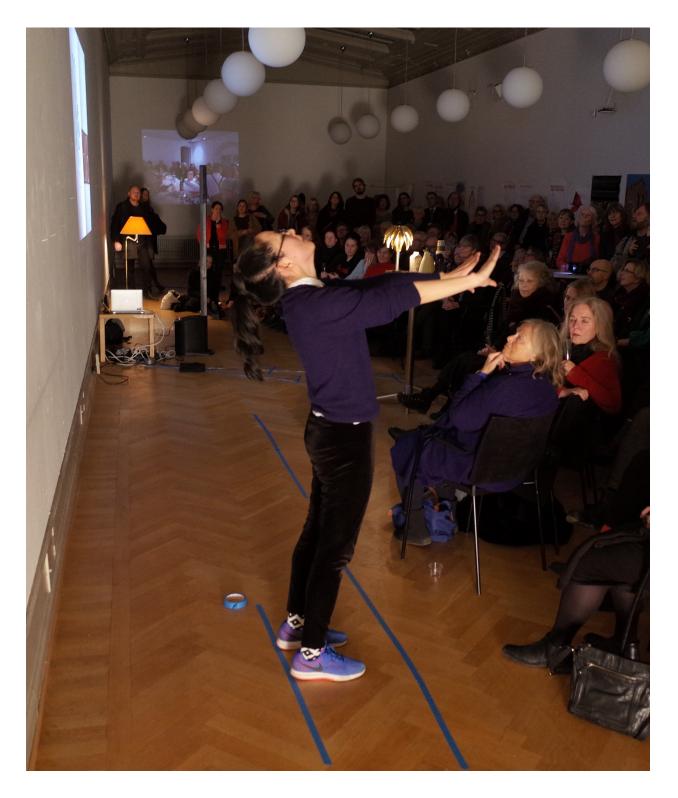

TItle: Digging Around part. II

Year: 2018

Photo credit: Annelie Nilsson

Description text:

A performance where the artist fails to make a work and speaks about the failure. The artist spent 3 months looking at the AURA artist association's archive, with a specific focus on looking at the associations ledgers and expenditure between 1933-1948. There were three main expenses: 1)expenditure for the printing of exhibition cards 2) expenditure for stamps and courier service 3) expenditure for vernissage flowers The artist adds another expenditure to the association's ledger in 2018 by buying another bouquet of vernissage flowers in relation to the performance.